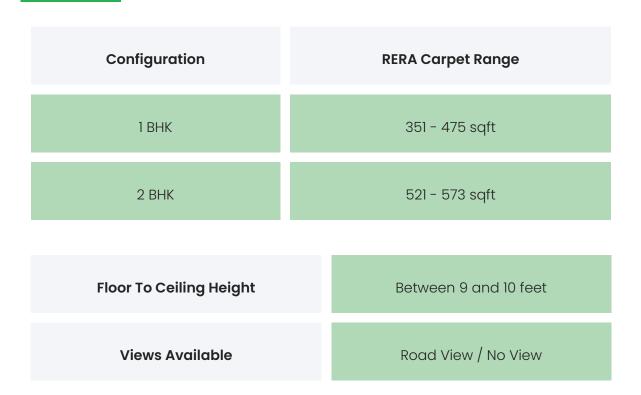

### PROJECT & AMENITIES

| Time Line                    | Size      | Typography  |
|------------------------------|-----------|-------------|
| Completed on 30th June, 2021 | 2490 Sqmt | 1 BHK,2 BHK |