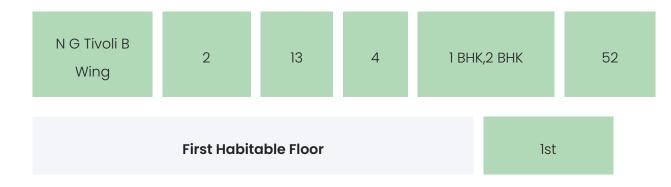

### **BUILDING LAYOUT**

| Tower Name | Number<br>of Lifts | Total<br>Floors | Flats<br>per<br>Floor | Configurations | Dwelling<br>Units |
|------------|--------------------|-----------------|-----------------------|----------------|-------------------|
|------------|--------------------|-----------------|-----------------------|----------------|-------------------|